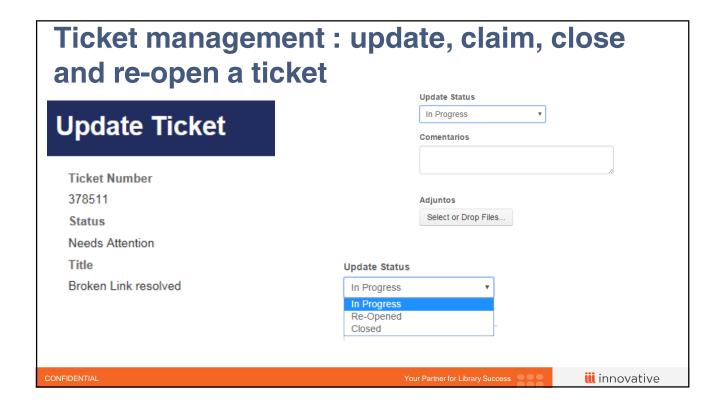

r Virtua.

### "Ticket Management

. Create, update tickets and also view closed tickets.

### "Contacts Management

. Add new contacts and update existing ones. These functionalities are controlled by user roles.

### "Forums

. Coming soon

CONFIDENTIAL

Your Partner for Library Success

**iii** innovative

# How to access: support.iii.com

Each registered contact can access, using their email address and provided password.

## Permissions (Roles):

- Administrator: can modify all tickets and all contacts and create new contacts.
- " Regular: can modify their own tickets and their own contact.
- Limited: Has no access to tickets or contacts.

CONFIDENTIAL Your Partner for Library Success innovative











iii innovative

# How to search the Knowledge Base: advanced search (2)









## Ticket management: Open ticket Customer name and contact are there by Test ABC Company default Test ABC Company : Silvia Guiverau Brief but meaningful title Email Recipients (add additional emails separated by silvia.guivemau@iii.com Description: detailed information with Open Ticket Title \* examples, steps to reproduce, logins... Full Description \* Urgency: medium by default Product selection: select a product, 2-3 levels are compulsory Attachments (select or drop files) Product Selection ' You can also add a ticket from a Solution iii innovative



#### **Contact management** Contact Details Supportal user: Can see tickets of all contacts and add new ones Salutation (eg: Miss, Mr) ...... First Name Middle Name Last Name \* Support contact: will receive Silvia Guiverau Innovative c