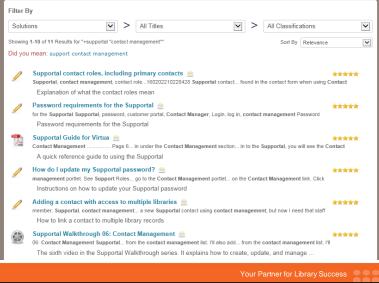

## "Knowledge Base

. It stores answers provided to customers! questions/requests. You can pre-select by product: Millennium, Sierra or Virtua.