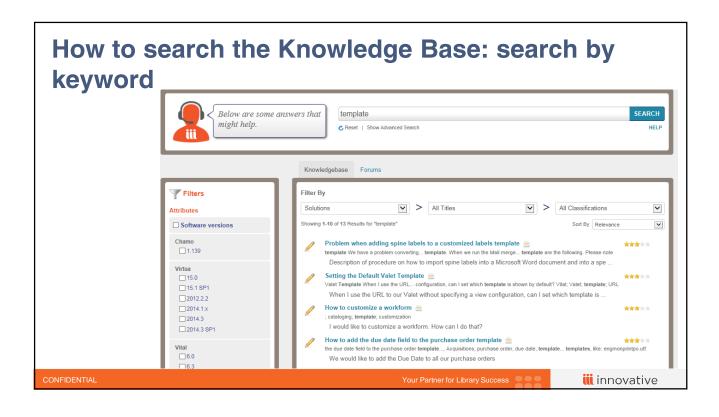

## "Knowledge Base

. It stores answers provided to customers! questions/requests. You can pre-select by product: Millennium, Sierra or Virtua.

# How to search the Knowledge Base: advanced search (2)