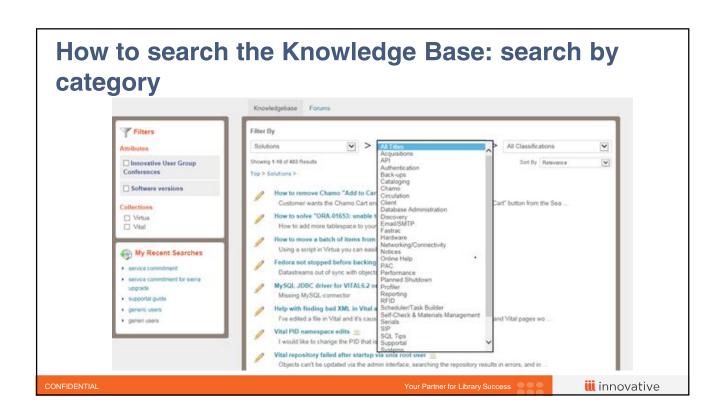

## "Knowledge Base

. It stores answers provided to customers! questions/requests. You can pre-select by product: Millennium, Sierra or Virtua.

# How to search the Knowledge Base: advanced search (2)