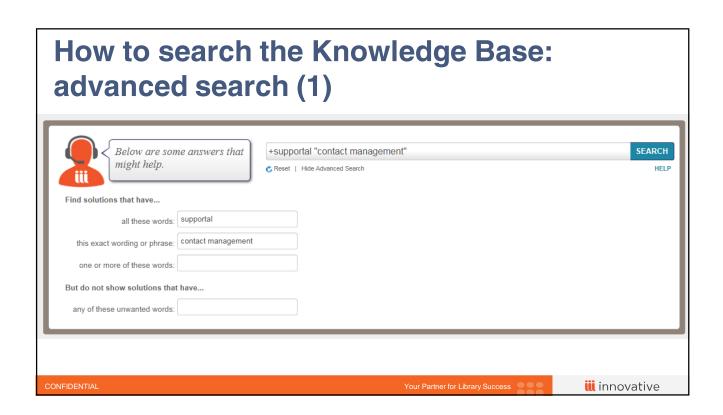

## "Knowledge Base

. It stores answers provided to customers! questions/requests. You can pre-select by product: Millennium, Sierra or Virtua.