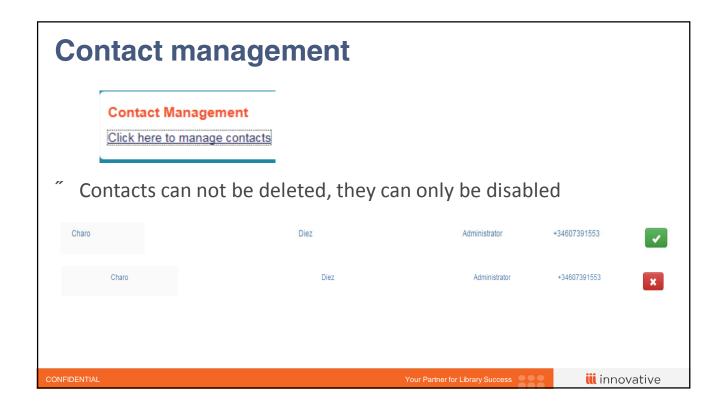

### "Contacts Management

. Add new contacts and update existing ones. These functionalities are controlled by user roles.

#### **Contact management** Contact Details Supportal user: Can see tickets of all contacts and add new ones Salutation (eg: Miss, Mr) ...... First Name Middle Name Last Name \* Support contact: will receive Silvia Guiverau Innovative communications Home Phone Primary contact: only one by type silvia.guivernau@iii.com Primary Contact? Supportal Role Contact Role Password: 15 characters max. and $\square$ Primary Support Contact ☐ Supportal User Administrator ☐ Primary Billing Contact ☐ Support Contact ☐ Billing Contact O Regular O Limited can not contain [<>%()] ☐ Primary Executive Contact ☐ Executive Contact Address Remove Address Add New Update iii innovative