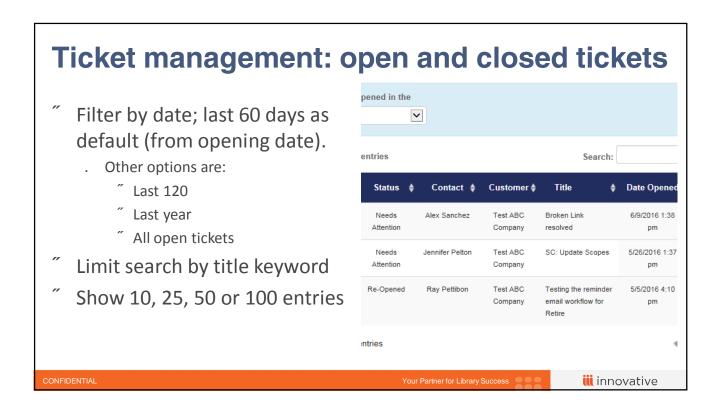

or Virtua.

### "Ticket Management

. Create, update tickets and also view closed tickets.

### "Contacts Management

. Add new contacts and update existing ones. These functionalities are controlled by user roles.

### "Forums

. Coming soon

CONFIDENTIAL

Your Partner for Library Success

**iii** innovative

# How to access: support.iii.com

Each registered contact can access, using their email address and provided password.

## Permissions (Roles):

- Administrator: can modify all tickets and all contacts and create new contacts.
- " Regular: can modify their own tickets and their own contact.
- Limited: Has no access to tickets or contacts.

CONFIDENTIAL Your Partner for Library Success innovative











iii innovative

# How to search the Knowledge Base: advanced search (2)









## Ticket management: Open ticket Customer name and contact are there by Test ABC Company default Test ABC Company : Silvia Guiverau Brief but meaningful title Email Recipients (add additional emails separated by silvia.guivemau@iii.com Description: detailed information with Open Ticket Title \* examples, steps to reproduce, logins... Full Description \* Urgency: medium by default Product selection: select a product, 2-3 levels are compulsory Attachments (select or drop files) Product Selection ' You can also add a ticket from a Solution iii innovative



#### **Contact management** Contact Details Supportal user: Can see tickets of all contacts and add new ones Salutation (eg: Miss, Mr) ...... First Name Middle Name Last Name \* Support contact: will receive Silvia Guiverau Innovative